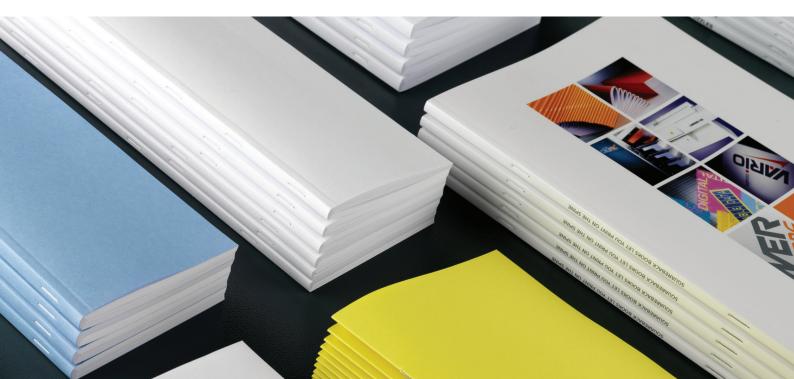

#### The look of a Perfect Bound book

The module is equipped with the heavy-duty SquareFold module you find in our larger Booklet Making Systems. This enables booklets made from a wide variety of paper stocks and sizes to have a perfectly formed spine. It also makes the booklets easier to stack.

The result is the look and feel of a Perfect Bound book - At a fraction of the cost.