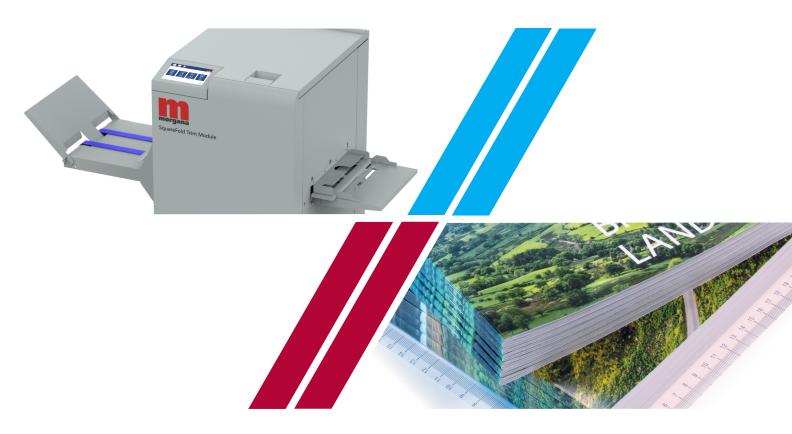

# Combines Square Folding and Trimming

in one module.

### SquareFold Trim Module

Print needs to work harder and smarter than ever before. The all NEW Morgana SFT SquareFold Trimmer module is the perfect complement to any CRD or office looking to add value to the finished booklet.

The industry-first Morgana SFT delivers two functions in one – booklet Square folding and trimming.

Simply insert a stapled and folded booklet and out comes a professionally finished document – with the sharp squarefold spine and trimmed front edge.