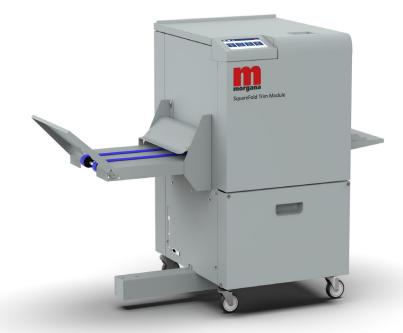

### SquareFold Trim Module

Print needs to work harder and smarter than ever before. The all NEW Morgana SFT SquareFold Trimmer module is the perfect complement to any CRD or office looking to add value to the finished booklet.

The industry-first Morgana SFT delivers two functions in one – booklet Square folding and trimming.

Simply insert a stapled and folded booklet and out comes a professionally finished document – with the sharp squarefold spine and trimmed front edge.