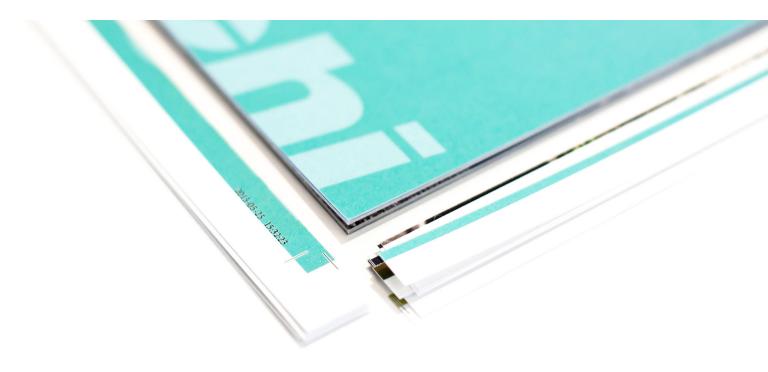

The industry-first Morgana SFT delivers two functions in one – booklet Square folding and trimming.

Simply insert a stapled and folded booklet and out comes a professionally finished document – with the sharp squarefold spine and trimmed front edge.

#### The look of a Perfect Bound book

The module is equipped with the heavy-duty SquareFold module you find in our larger Booklet Making Systems. This enables booklets made from a wide variety of paper stocks and sizes to have a perfectly formed spine. It also makes the booklets easier to stack.

The result is the look and feel of a Perfect Bound book - At a fraction of the cost.