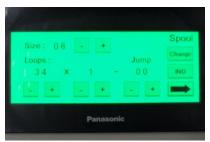

It is extremely simple to set up and requires no mechanical adjustment. Using Wire-O® spools or cut lengths, it is easy to operate and provides maximum flexibility.

Running at a speed of up to 920 cycles per hour, the Wob5000 is fast, extremely simple to set up with all size and format setups instantly adjustable by user-friendly 'touch screen' digital keypad.

## **FEATURES & BENEFITS**

- Versatile: Allows all types of Wire-O® binding styles for a wide variety of documents with flush cut or overhanging covers as well with extended index tabs paper stocks or large wall calendars, using Wire-O® spools or cut lengths.
- Efficient: Speed up to 920 documents per hour. Automatic set up helps reducing waste. 2 types of plug & play reception available ( standard or conveyor) to accommodate most workflow modes. Optional plug & play automatic hanger feeder with table extension for large wall calendars.
- User friendly: All size and format setups instantly adjustable by 'touch screen' digital keypad, no mechanical adjustment. Wire-O® size changeovers are done in 2-5 minutes including spool replacement.
- Ergonomic design: Large table-top workstation helps reducing operator's fatigue. It small foot print and caster wheels make it fits even in the tightest of space environments, no air required.
- Safety: Built-in features for optimum operation safety.
- Installation: Lockable caster wheels allow quick and easy machine placement

| SPECIFICATIONS              |                                                                                                                                 |
|-----------------------------|---------------------------------------------------------------------------------------------------------------------------------|
| Max document size           | 500mm/20" (BE) up to 9/16"x 500mm/20" (BE= Binding edge) 350mm/14" (BE) for all other wire sizes x 500mm/20" (BE= Binding edge) |
| Min document size           | 65mm/2.5" (BE) x 38mm/1.5" (BE= Binding edge) 54mm/2" (BE) x 38mm/1.5" with Wire-O® cut length (BE= Binding edge)               |
| Document thickness          | Up to 28 mm / 1-1/8"                                                                                                            |
| Cycle speed                 | Up to 920 books/hour                                                                                                            |
| Wire-O® sizes               | 3:1:1/4" - 9/16" & 2:1:5/8" - 1-1/4"                                                                                            |
| Oversize covers             | Possible                                                                                                                        |
| Skip binding                | Multiple (up to 4 jumps of 2 loops min each). Only in spool mode                                                                |
| Optional hanger feeder      | Using loose (up to 100pcs) or reeled pre-formed hangers n°3 and n°7 with length ranging from 76mm up to 250mm                   |
| Reception capacity          | Standard tray: 50mm Optional conveyor reception : up to 100 books 1/4"                                                          |
| Spool change over           | In less than 5 minutes; integral storage space for one spool                                                                    |
| Control panel               | Touch screen                                                                                                                    |
| Format set up time          | Fully automatic in less than 2 minutes                                                                                          |
| Power                       | 220/240 V (50Hz) 1ph - 110/120 V (60Hz) 1ph                                                                                     |
| Machine dimensions ( LxWxH) | 2900 x 1050 x 1460 mm / 9,6"x 3,5"x 4,10" ( L with standard reception )                                                         |
| Net weight                  | 320 kg / 704lbs                                                                                                                 |