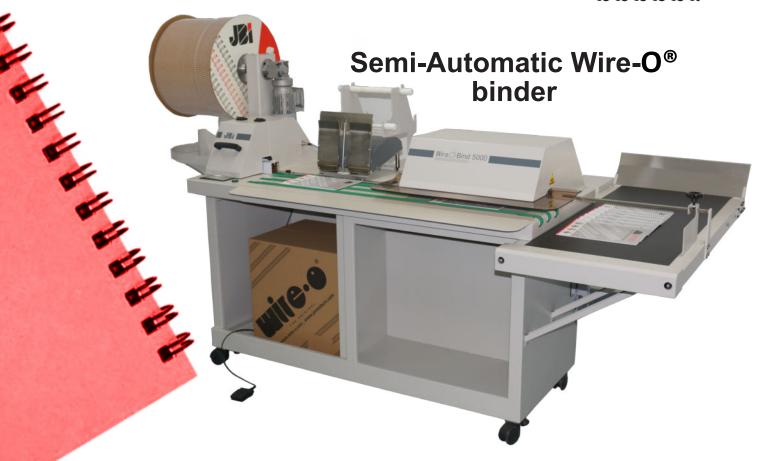

## Wob5000

The Wob5000 is particularly suited for digital printers and print finishers that have a wide variety of documents to Wire-O® bind including wall calendars thanks to its optional automatic hanger feeder module.

It is extremely simple to set up and requires no mechanical adjustment. Using Wire-O® spools or cut lengths, it is easy to operate and provides maximum flexibility.

Running at a speed of up to 920 cycles per hour, the Wob5000 is fast, extremely simple to set up with all size and format setups instantly adjustable by user-friendly 'touch screen' digital keypad.

## **FEATURES & BENEFITS**

- Versatile: Allows all types of Wire-O® binding styles for a wide variety of documents with flush cut or overhanging covers as well with extended index tabs paper stocks or large wall calendars, using Wire-O® spools or cut lengths.
- Efficient: Speed up to 920 documents per hour. Automatic set up helps reducing waste. 2 types of plug & play reception available ( standard or conveyor) to accommodate most workflow modes. Optional plug & play automatic hanger feeder with table extension for large wall calendars.
- User friendly: All size and format setups instantly adjustable by 'touch screen' digital keypad, no mechanical adjustment. Wire-O® size changeovers are done in 2-5 minutes including spool replacement.
- Ergonomic design: Large table-top workstation helps reducing operator's fatigue. It small foot print and caster wheels make it fits even in the tightest of space environments, no air required.
- Safety: Built-in features for optimum operation safety.
- Installation: Lockable caster wheels allow quick and easy machine placement