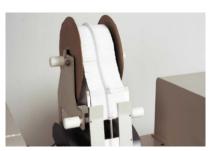

Optional feeder for pre-formed hangers

Oversizing with front & back

Yes, no limi

Touch screen interface

Wire-O® spool feeding and Wire-O® cut length feeding

Wire-O® closing area with autocentering of bound document

Optional automatic feeder for loose pre-formed hangers n°3 and n°7 with length from 76mm up to 250mm(up to 100 pieces)

Optional hanger spool holder for reeled pre-formed hangers

Optional 500mm wide conveyor with a capacity of up to 100 books bound in 1/4 "