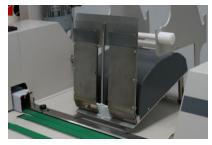

Optional feeder for pre-formed hangers

Oversizing with front & back

Yes, no limi

Touch screen interface

Wire-O® spool feeding and Wire-O® cut length feeding

Wire-O® closing area with autocentering of bound document